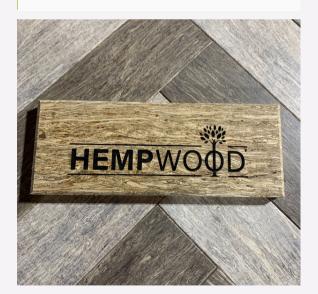

#### **CUSTOM SIGNAGE**

Perfect for displaying at tradeshows, storefronts, offices, meeting areas, and whatever else you can think of! Our standard sign dimensions are 12 inches by 5 inches. Each sign is also completed with a finish that protects the engraving from smudges and highlights the natural grain pattern of the material. Have a custom idea in mind? Reach out to our team today!