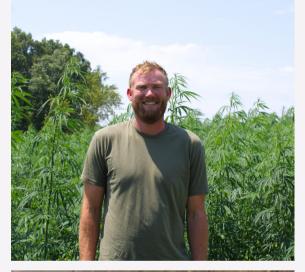

## **HEMP GROWING**

We are approaching 8 weeks after planting. Some of the hemp is already reaching heights as tall as 6'. Farmers continue to combat drier conditions as much of the area has seen very little rainfall. Pictured is local farmer, Joe Kelly with his Futura 83 crop.