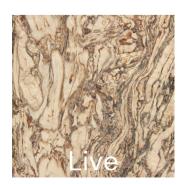

gineered hardwood made from fiber hemp stalks and a soy-based adhesive. HempWood® Lumber is intended for interior applications, such as furniture and cabinetry. Our lumber outperforms other hardwoods and is also priced competitively with the hardwood market.

## **KEY FEATURES**

- Made in USA
- Commercial Grade
- Class 1 Fire Rating
- Carbon Negative
- No VOCs

### **AVAILABLE SIZES**

#### 72" Boards

8/4" x 5.25" x up to 72" 4/4" x 5.25" x up to 72" 3/4" x 5.25" x up to 72" 1/2" x 5.25" x up to 72" 1/4" x 5.25" x up to 72" 3/16" x 5.25" x up to 72"

48" Boards 8/4" x 5.25" x up to 48" 4/4" x 5.25" x up to 48" 3/4" x 5.25" x up to 48" 1/2" x 5.25" x up to 48" 1/4" x 5.25" x up to 48" 3/16" x 5.25" x up to 48"

#### Blocks

5.5" x 5.5" x 72" 5.5" x 5.5" x 48"





## **GRAIN PATTERN**





## **BOARDS**