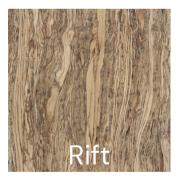

engineered hardwood made from fiber hemp stalks and a soy-based adhesive. HempWood® Lumber is intended for interior applications, such as furniture and cabinetry. Our lumber outperforms other hardwoods and is also priced competitively with the hardwood market.

## **KEY FEATURES**

- Made in USA
- Commercial Grade
- Class 1 Fire Rating
- Carbon Negative
- No VOCs

### **AVAILABLE SIZES**

#### 72" Boards

8/4" x 5.25" x up to 72" 4/4" x 5.25" x up to 72" 3/4" x 5.25" x up to 72" 1/2" x 5.25" x up to 72" 1/4" x 5.25" x up to 72" 3/16" x 5.25" x up to 72"

48" Boards 8/4" x 5.25" x up to 48" 4/4" x 5.25" x up to 48" 3/4" x 5.25" x up to 48" 1/2" x 5.25" x up to 48" 1/4" x 5.25" x up to 48" 3/16" x 5.25" x up to 48"

#### Blocks

5.5" x 5.5" x 72" 5.5" x 5.5" x 48"





## **GRAIN PATTERN**





## **BOARDS**